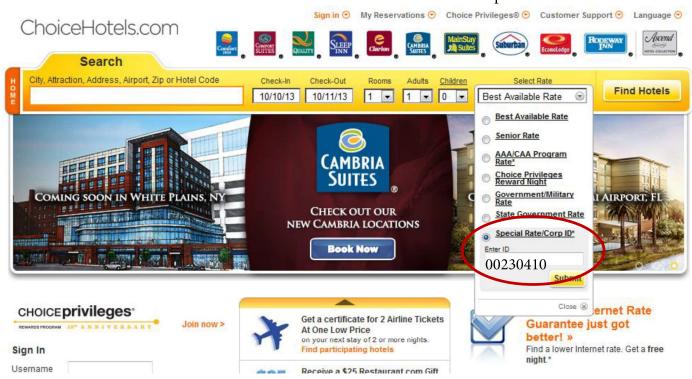

#### How to book choicehotels.com

#### No Federal Government Endorsement Save 15% Best Available Rate Below Steps

From the Select Rate drop down menu choose Special Rate/Corp ID\* >put your ID # in the box>click Submit 00230410

| Search                                                                                                |                                                                                                                                                                                                                                                               |
|-------------------------------------------------------------------------------------------------------|---------------------------------------------------------------------------------------------------------------------------------------------------------------------------------------------------------------------------------------------------------------|
| H City, Attraction, Address, Airport, Zip or Hotel Code Check-In Check-Out Rooms 10/10/13 10/11/13 1  | Adults Children Select Rate                                                                                                                                                                                                                                   |
| FALL FOR CHOIC<br>30% OFF<br>ONLY ON CHOICEH<br>AT PARTICIPATING F<br>Trate reductions apply click to | AAA/CAA Program<br>Rate:     Choice Privileges<br>Choice Privileges<br>Choice Privileges<br>Choice Privileges<br>Choice Privileges<br>Covernment/Military<br>Rate<br>State Government Rate<br>Special Rate/Corp ID*<br>Please confirm ID:<br>EGLIN AFB FL 101 |
|                                                                                                       | Ves, Confirm                                                                                                                                                                                                                                                  |

You will see the name of the base>click on Yes, Confirm

In the Select Rate window you will see Preferred Customer Savings Rate

| - | Search                                                |          |           | 6     | •                      |                        |              |
|---|-------------------------------------------------------|----------|-----------|-------|------------------------|------------------------|--------------|
| Н | City, Attraction, Address, Airport, Zip or Hotel Code | Check-In | Check-Out | Rooms | Aduits <u>Children</u> | Select Rate            | Find Hotels  |
| Ĕ |                                                       | 10/10/13 | 10/11/13  | 1 -   | 1 - 0 -                | Preferred Customer Sa⊙ | I ind Hoters |

Put destination in Search window>click on Find Hotels

You will see SC15 Rate in the Select Rate window indicating you are getting a 15% discount.

| ChoiceHo              | tels.com 🧝                                                                                                |                                                                                       | Sign in 📀                  |                                       | _                             | rivileges® 🕤 Custo            | Somer Support 📀                       |
|-----------------------|-----------------------------------------------------------------------------------------------------------|---------------------------------------------------------------------------------------|----------------------------|---------------------------------------|-------------------------------|-------------------------------|---------------------------------------|
| Sear                  | ch<br>ess, Airpon, Sin or Hotel Code                                                                      | Check-In Chec                                                                         |                            | Adults <u>Children</u>                | Scl5 Rate                     | late                          | ind Hotels                            |
| Sort by:<br>Relevance | Az 228                                                                                                    | Distance:<br>1 25                                                                     | from<br>Beltsville, MD, ▼  | Filter by: Brands                     | Amenities                     | Only show<br>available hotels | Map                                   |
| 52 Hotels Fou         | Comfort Inn Capital<br>Beltway/I-95 North<br>(MD814)<br>4050 Powder Mill Rd.<br>Beltsville, MD, US, 20705 | corr Filters Compare<br>View Deals 3<br>Starting at<br>\$92 <sup>65</sup><br>Book Now | esboro<br>AUTO<br>Thurmont | ROAD SA<br>Taneytown<br>Middleburg We | Manchester<br>stminster<br>27 | Jarret                        | Dubl<br>tsville<br>Bel Air<br>Edgewoo |

Continue to book as usual.

FOR MORE INFORMATION CONTACT THE SPORTS OFFICE X 2312