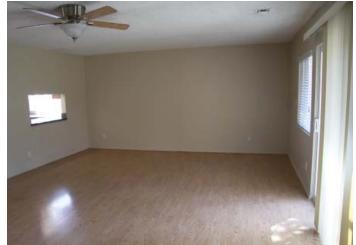

TOP LEFT: Kitchen with standard amenities. The kitchen has access to the dining room.

TOP RIGHT: View of the living room. It has access to the patio as well.

CENTER: View of the back patio. All patios have covers as well as gate access to outside of the lot.