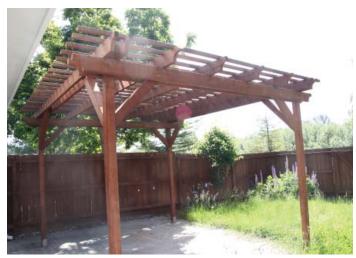

TOP LEFT: Kitchen with standard amenities. The kitchen has access to the dining room.

TOP RIGHT: View of the living room. It has access to the patio as well.

CENTER: View of the back patio. All patios have covers as well as gate access to outside of the lot.