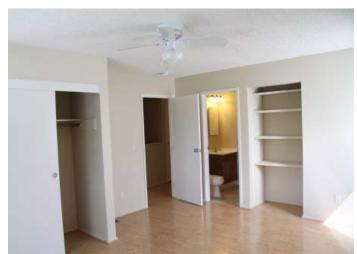

BOTTOM RIGHT and LEFT: All bedrooms have laminate hardwood flooring, heating units, and ceiling fans.