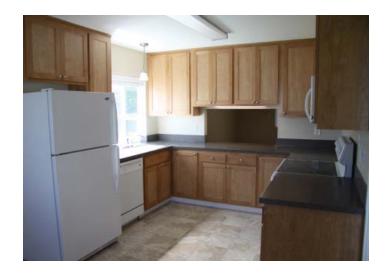

TOP LEFT: Kitchen with standard amenities. The kitchen has access to the dining room.

TOP RIGHT: View of the living room. It has access to the patio as well.

CENTER: View of the back patio. All patios have covers as well as gate access to outside of the lot.