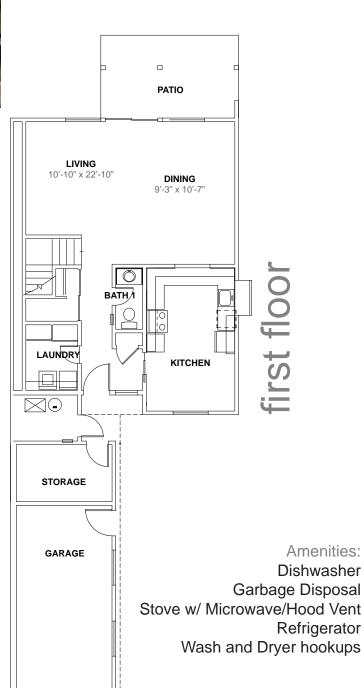

TOP LEFT: Kitchen with standard amenities. The kitchen has access to the dining room.

TOP RIGHT: View of the living room. It has access to the patio as well.

CENTER: View of the back patio. All patios have covers as well as gate access to outside of the lot.