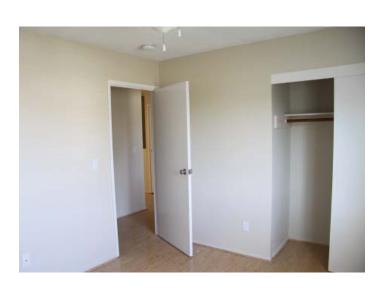

BOTTOM RIGHT and LEFT: All bedrooms have laminate hardwood flooring, heating units, and ceiling fans.