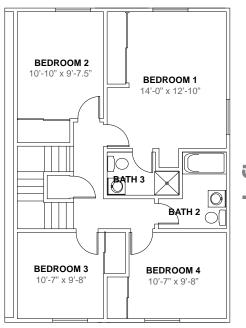

## TRACEN Petaluma HOUSING

unit 705, 709, and 711 4 bedrooms / 2.5 bathroom 1584 sq ft.

second floor

BOTTOM RIGHT and LEFT: All bedrooms have laminate hardwood flooring, heating units, and ceiling fans.