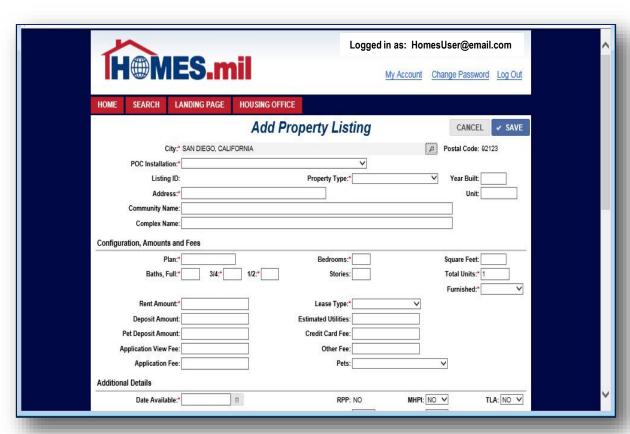

Select the <u>ADD</u>

<u>PROPERTY LISTING</u> link to add a new property.

The **Add Property Listing** page appears.

Fields marked with a red \* are required.

Although other fields are not mandatory, please fill out as much information as possible.

| <u> </u>                                                                                                    | Logged                      | in as: HomesUser@email.com         |
|-------------------------------------------------------------------------------------------------------------|-----------------------------|------------------------------------|
| IH⊕MES.mi                                                                                                   |                             | My Account Change Password Log Out |
| OME SEARCH LANDING PAGE I                                                                                   | OUSING OFFICE               |                                    |
|                                                                                                             | Add Property Listing        | CANCEL V SAVE                      |
| City."                                                                                                      |                             | Postal Code:                       |
| POC Installation:*   Listing ID:  Address:*  Community Name:  Complex Name:  onfiguration, Amounts and Fees | Property Type:*  Bedrooms:* | V Year Built Unit:                 |
| Baths, Full:* 3/4:*                                                                                         | 1/2:* Stories:              | Total Units:* 1                    |
| Rent Amount.*                                                                                               | Lease Type:*                | v v                                |
| Deposit Amount:                                                                                             | Estimated Utilities:        |                                    |
| Pet Deposit Amount:                                                                                         | Credit Card Fee:            |                                    |
| Application View Fee:                                                                                       | Other Fee:                  |                                    |
| Application Fee:                                                                                            | Pets:                       | ~                                  |
| dditional Details                                                                                           |                             |                                    |