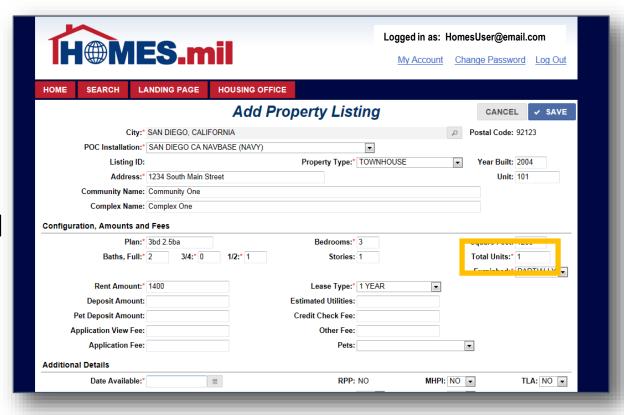

If you have more than one available property using the same Address and Plan, enter the quantity of those properties in the Total Units field.

Your Furnished choices are NO, OPTIONAL, PARTIALLY, and YES.