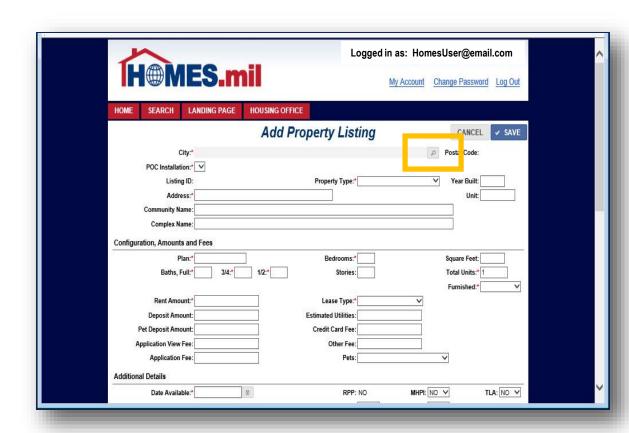

Select the <u>ADD</u>

<u>PROPERTY LISTING</u> link to add a new property.

The **Add Property Listing** page appears.

Fields marked with a red \* are required.

Although other fields are not mandatory, please fill out as much information as possible.

| <u> </u>                                                                                                    | Logged                      | in as: HomesUser@email.com         |
|-------------------------------------------------------------------------------------------------------------|-----------------------------|------------------------------------|
| IH⊕MES.mi                                                                                                   |                             | My Account Change Password Log Out |
| OME SEARCH LANDING PAGE I                                                                                   | OUSING OFFICE               |                                    |
|                                                                                                             | Add Property Listing        | CANCEL V SAVE                      |
| City."                                                                                                      |                             | Postal Code:                       |
| POC Installation:*   Listing ID:  Address:*  Community Name:  Complex Name:  onfiguration, Amounts and Fees | Property Type:*  Bedrooms:* | V Year Built Unit:                 |
| Baths, Full:* 3/4:*                                                                                         | 1/2:* Stories:              | Total Units:* 1                    |
| Rent Amount.*                                                                                               | Lease Type:*                | v v                                |
| Deposit Amount:                                                                                             | Estimated Utilities:        |                                    |
| Pet Deposit Amount:                                                                                         | Credit Card Fee:            |                                    |
| Application View Fee:                                                                                       | Other Fee:                  |                                    |
| Application Fee:                                                                                            | Pets:                       | ~                                  |
| dditional Details                                                                                           |                             |                                    |