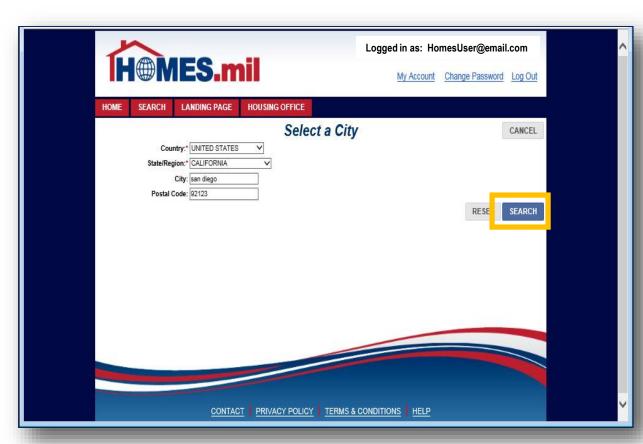

Click the magnifying glass to select the City where this property is located.

Click the down arrow to select the Country.

Next, click the down arrow to display the State/Region list.

While not required, if known, you should enter the City and / or Postal Code for your property.

When ready, click the **SEARCH** button.

Click the **checkmark** to select the City from the Search Results.

The City you selected will populate the related City fields.

Next, click the POC Installation down arrow to display the Military Installations near the selected City.