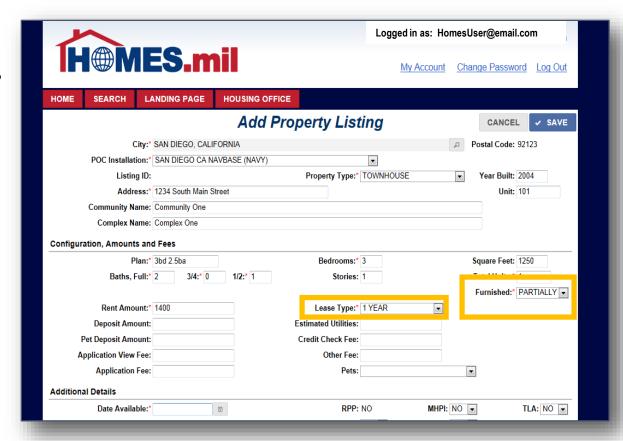

Click the down arrow to select the Property Type.

The Plan is used to identify the floor plan configuration for this address.

Note that if adding properties with the same address, the Plan field must be unique.

|                            |                           | I                    | ogged in as: Homes | User@email.com          |
|----------------------------|---------------------------|----------------------|--------------------|-------------------------|
| <b>H</b>                   | <b>S.mil</b>              |                      | My Account Cha     | ange Password Log Out   |
| HOME SEARCH LA             | ANDING PAGE HOUSING       | OFFICE               |                    |                         |
|                            | Add                       | l Property Listing   | 1                  | CANCEL ✓ SAVE           |
| City:*                     | SAN DIEGO, CALIFORNIA     |                      | ۵                  | Postal Code: 92123      |
| POC Installation:*         | SAN DIEGO CA NAVBASE (NAV | Y)                   |                    |                         |
| Listing ID:                |                           | Property Type:* TOWN | NHOUSE -           | Year Built: 2004        |
| Address:*                  | 1234 South Main Street    |                      |                    | Unit: 101               |
| Community Name:            | Community One             |                      |                    |                         |
| Complex Name:              | Complex One               |                      |                    |                         |
| Configuration, Amounts and | d Fees                    |                      |                    |                         |
| Plan:*                     | 3bd 2.5ba                 | Bedrooms:* 3         |                    | Square Feet: 1250       |
| Baths, Full:*              | 2 3/4:* 0 1/2:* 1         | Stories: 1           |                    | Total Units:* 1         |
|                            |                           |                      |                    | Furnished:* PARTIALLY • |
| Rent Amount:*              | 1400                      | Lease Type:* 1 YEA   | √R ▼               |                         |
| Deposit Amount:            |                           | Estimated Utilities: |                    |                         |
| Pet Deposit Amount:        |                           | Credit Check Fee:    |                    |                         |
| Application View Fee:      |                           | Other Fee:           |                    |                         |
| Application Fee:           |                           | Pets:                |                    | •                       |
| Additional Details         |                           |                      |                    |                         |
| Date Available:*           | Ö                         | RPP: NO              | MHPI: NO           | ▼ TLA: NO ▼             |

If you have more than one available property using the same Address and Plan, enter the quantity of those properties in the Total Units field.

Your Furnished choices are NO, OPTIONAL, PARTIALLY, and YES.

Your Lease Type choices are 1 YEAR, MONTH TO MONTH, MORE THAN 1 YEAR, NEGOTIABLE, or OTHER.

The Pets field choices are NEGOTIABLE, NO, YES, YES WITH DEPOSIT, and YES, SUBJECT TO APPROVAL.

Note: If pets are not allowed, selecting NO is suggested.