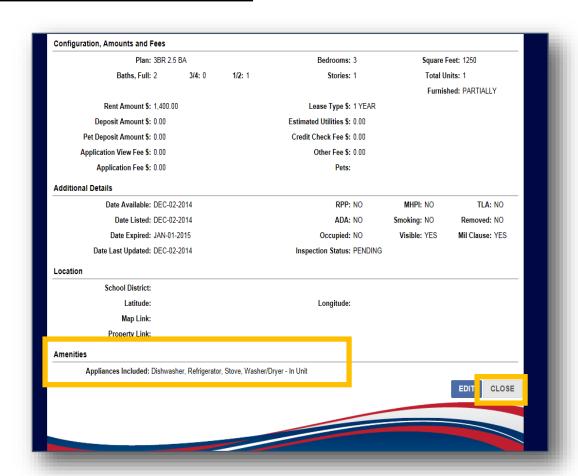

To view the choices under one of the amenities, either click once on the arrow or double-click on the amenity category.

A list of amenities will appear for the category you selected. Click the box next to the amenities you wish to include for this property. Select **SAVE** once all amenities are selected.

Once done selecting amenities, click **SAVE**. The selected amenities are displayed at the bottom of the property record.

Click **CLOSE** to return to the **My Property Listings** page.

This is the LANDING PAGE. Your property listings will be shown here.