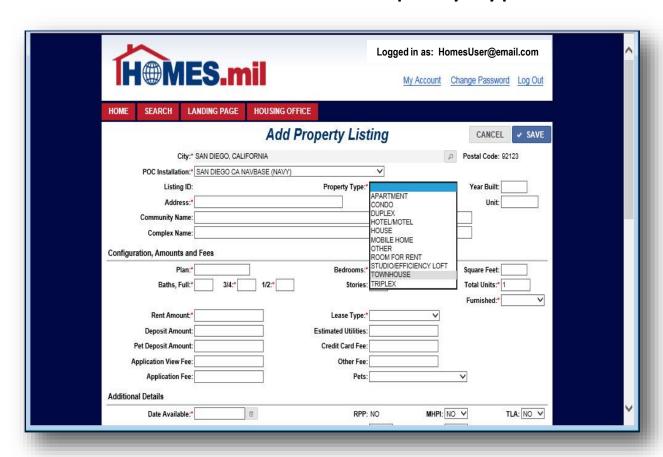

Click the down arrow to select the Property Type.

The Plan is used to identify the floor plan configuration for this address.

Note that if adding properties with the same address, the Plan field must be unique.