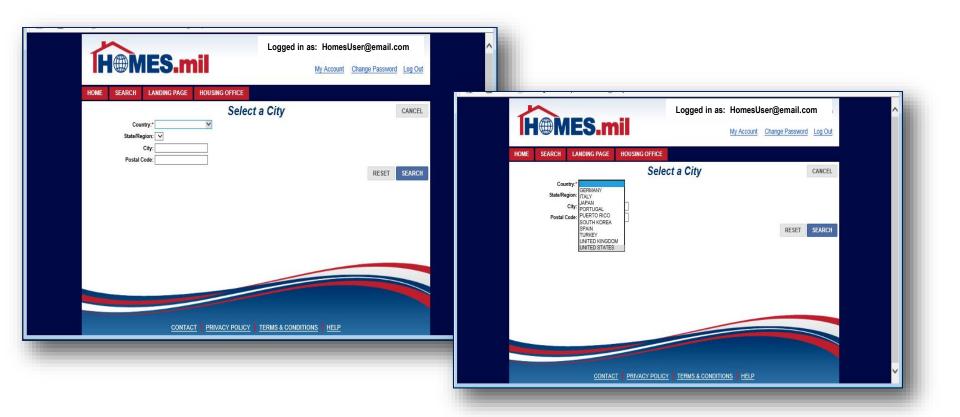

Click the magnifying glass to select the City where this property is located.

Click the down arrow to select the Country.

Next, click the down arrow to display the State/Region list.

While not required, if known, you should enter the City and / or Postal Code for your property.

When ready, click the **SEARCH** button.

Click the **checkmark** to select the City from the Search Results.

The City you selected will populate the related City fields.

Next, click the POC Installation down arrow to display the Military Installations near the selected City.