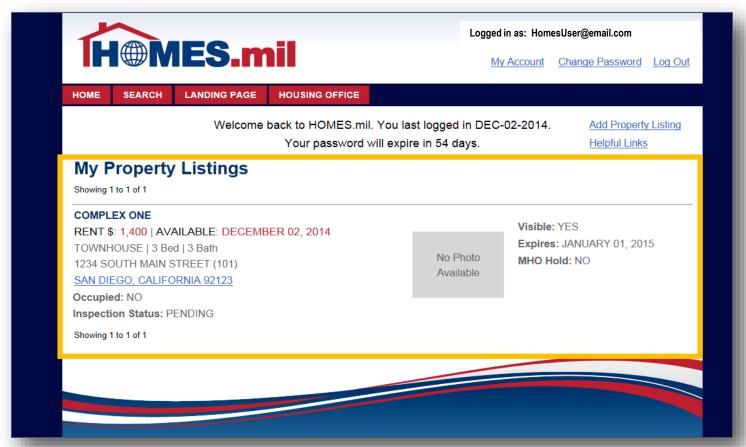

Once done selecting amenities, click **SAVE**. The selected amenities are displayed at the bottom of the property record.

Click **CLOSE** to return to the **My Property Listings** page.

This is the LANDING PAGE. Your property listings will be shown here.

Additionally, the status of your account and/or property listing will be displayed here. Please note that your listings will not appear in the public search until the Housing Office at your Primary Military Installation approves your account. You will receive an email from HOMES.mil when your account is approved.