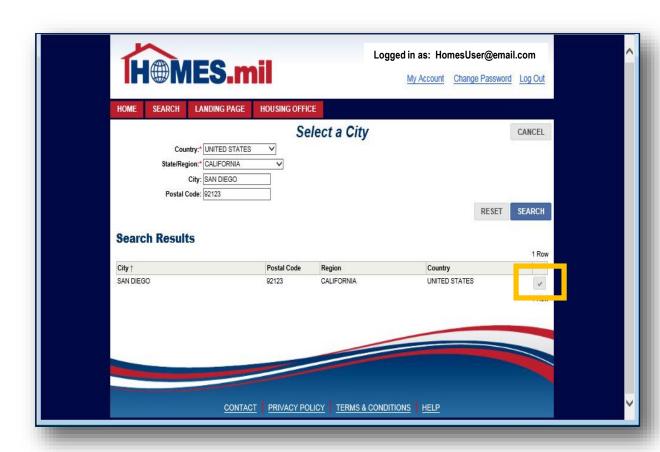

When ready, click the **SEARCH** button.

Click the **checkmark** to select the City from the Search Results.

The City you selected will populate the related City fields.

Next, click the POC Installation down arrow to display the Military Installations near the selected City.