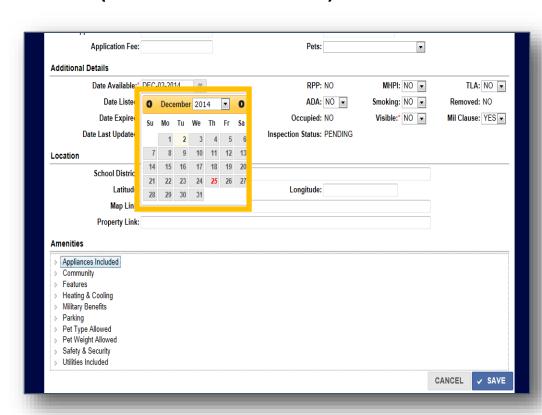

In the Additional Details section, you can enter the Date Available using the mmm-dd-yyyy format (i.e. Dec-02-2014) or use the

calendar icon.

Once the Date Available is populated, you can change the date by typing in a new date or selecting another date from the calendar icon.

The Date Expired is 30 days from the date this record was listed.
You must renew your properties every 30 days.

Please see the **Edit A Property Listing** lesson for more information on how to renew your listings.

The Location section is where you can enter information that will be used to find your property on a map.

| Date Available:*                                                                                                                 | DEC-02-2014 |   | RPP: NO                    | MHPI     | : NO ▼ | TI       | LA: NO ▼  |
|----------------------------------------------------------------------------------------------------------------------------------|-------------|---|----------------------------|----------|--------|----------|-----------|
| Date Listed: [                                                                                                                   | DEC-02-2014 |   | ADA: NO 🔻                  | Smoking  | : NO ▼ | Remov    | ed: NO    |
| Date Expired: J                                                                                                                  | JAN-01-2015 |   | Occupied: NO               | Visible: | * NO 🔻 | Mil Clau | se: YES ▼ |
| Date Last Updated:                                                                                                               |             |   | Inspection Status: PENDING |          |        |          |           |
| _ocation                                                                                                                         |             |   |                            |          |        |          |           |
| School District:                                                                                                                 |             | · |                            |          |        |          |           |
| Latitude:                                                                                                                        |             |   | Longitude:                 |          |        |          |           |
| Map Link:                                                                                                                        |             |   |                            |          |        |          |           |
| Property Link:                                                                                                                   |             |   |                            |          |        |          |           |
|                                                                                                                                  |             |   |                            |          |        |          |           |
|                                                                                                                                  |             |   |                            |          |        |          |           |
| Ameniues                                                                                                                         |             |   |                            |          |        |          |           |
|                                                                                                                                  |             |   |                            |          |        |          |           |
| Ameniues  Appliances Included  Community Features                                                                                |             |   |                            |          |        |          |           |
| Ameniues    Appliances Included                                                                                                  |             |   |                            |          |        |          |           |
| Ameriues  Appliances Included Community Features Heating & Cooling Military Benefits Parking                                     |             |   |                            |          |        |          |           |
| Amenues  Appliances Included Community Features Heating & Cooling Military Benefits Parking Pet Type Allowed                     |             |   |                            |          |        |          |           |
| Amenues  Appliances Included Community Features Heating & Cooling Military Benefits Parking Pet Type Allowed Pet Weight Allowed  |             |   |                            |          |        |          |           |
| Ameniues  Appliances Included Community Features Heating & Cooling Military Benefits Parking Pet Type Allowed Pet Weight Allowed |             |   |                            |          |        |          |           |