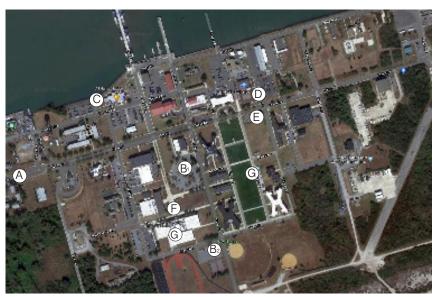

# GENERAL MAP & Schedule of Events

| <u>A</u>                               | Main Gate                    | 7:30 am            | Arrival                              |
|----------------------------------------|------------------------------|--------------------|--------------------------------------|
| (B <sub>1</sub> )<br>(B <sub>2</sub> ) | IDA Lewis<br>Softball Fields | 8:15 am – 9:15 am  | Vehicle Parking<br>Secondary Parking |
| ©                                      | Breakfast                    | 8:30 am — 9:30 am  | Harborview                           |
| (D)                                    | CGX                          | Opens at 9:00 am   | Coast Guard Exchange (CGX)           |
| <b>E</b>                               | Memorial                     | OPEN               | Coast Guard Enlisted Memorial        |
| (F)                                    | Galley Ramp                  | 10:05 am -10:15 am | Recruit Flyby                        |
| (G)                                    | Gymnasium                    | 11:00 am -12:00 am | Graduation Ceremony                  |